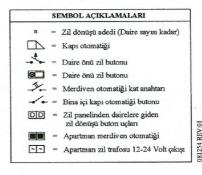

Kapıcı Fonksiyonu : Şube ve santral üzerindeki 20 nolu klemens, binada kapıcı varsa kapıcı şubesi bağlantısı için kullanılır.

|    | SEMBOL AÇIKLAMALARI                                                            |
|----|--------------------------------------------------------------------------------|
| n  | Zil dönüşü adedi (Daire sayısı kadar)                                          |
|    | Kapı otomatiği                                                                 |
| *  | <ul> <li>Daire önü zil butonu</li> </ul>                                       |
| 6  | <ul> <li>Daire önü zil butonu</li> </ul>                                       |
| 1. | Bina içi kapı otomatiği butonu                                                 |
| DD | <ul> <li>Zil panelinden dairelere giden<br/>zil dönüşü buton uçları</li> </ul> |
| ~~ | <ul> <li>Apartman zil trafosu 12-24 Volt çıkışı</li> </ul>                     |