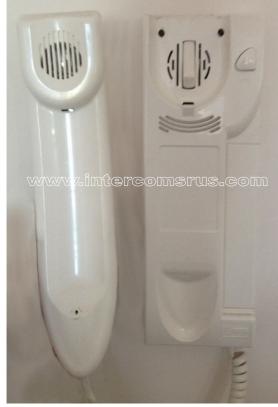

## **IMPORTANT NOTE :**

1) Before replacing the handset make note of the wires to each terminal on the existing unit (an easy way is to cut each core off leaving a piece of the insulation in place with colour visible) twist unused cores together (so you know they are not used, <u>do not</u> short them out).

2) Some older systems will have cable with one coloured core and a solid white core in this case mark each core with a marker or tape.

3) Some systems may have <u>loop on wiring</u>, you will have 2 cables into your handset (make sure any joins remain, as these may be serving other flats on the system).