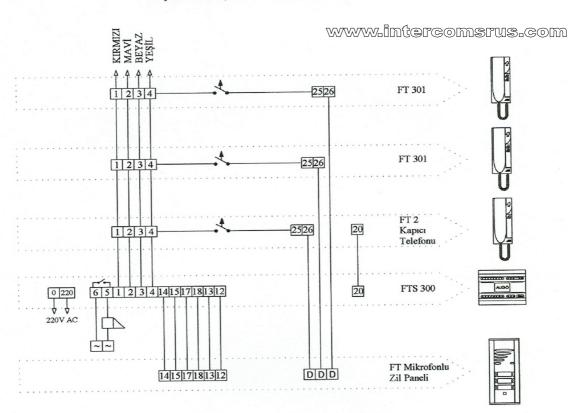

## Wiring Diagram 1 Way Audio

KAPI İLE KONUŞAN, KAPICILI, **CIFT ZILLI, TELEFONLU SISTEM** 

www.intercomsrus.com

### SISTEMIN KULLANIM ALANI

DT4+3

DT4+3

DT4+4

2

- 2 - 2

E- D

DT4+1+n

C20 (011 11

6+1

DT4+(n-1)

DT4+(n-2)

Binalarda, dairenin kapı ve kapıcı ile kapıcının da kapı ile konuşmasında ve kapı otomatiğini açmada kullanılır.