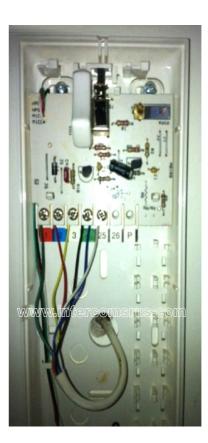

### GENEL TESISAT BILGISI

- GENEL TESİSAT BİLGİSİ Kapı hoparlörünün ses seviyesini zil panelindeki [] simgeli potan-siyometreden, zil panelinden dairelere giden ses seviyesini de zil panelindeki [] simgeli potansiyometreden yapınız. Santral ve telefonlar arasında AUDD DT-4 dört damarlı diafon / telefon kablcsu kullanlır. Boru çapı, daire sayısı da göz önüne alınarak minimumı 14 mm. olmaldır. Zil panelindeki zil kablcları, ilgili dairelere 0.50 mm². zil teli ile ekilmeldir.

- 2.11 parteimdeki zii katoistan, ngin taatelee ouvunin :
   21 teii ile çekilmelidir.
   Kapı otomatiği için gerekli zil trafosu sistemin haricindedir.
   Dairedeki zil sesimi azaltmak için, telefon içindeki jumpen = e sekim setimi, valkseltmek için <sup>e</sup> as konumua getrin, yükseltmek için <sup>e</sup> as konumua alın.
   Jumper üretimden çıkış konumu yüksek ses seviyesine göredir.

Kapıcı Fonksiyonu : Şube ve santral üzerindeki 20 nolu klemens, binada kapıcı varsa kapıcı şubesi bağlantısı için kullanılır.

|    | SEMBOL AÇIKLAMALARI                                                            |
|----|--------------------------------------------------------------------------------|
| n  | Zil dönüşü adedi (Daire sayısı kadar)                                          |
|    | Kapı otomatiği                                                                 |
| *  | <ul> <li>Daire önü zil butonu</li> </ul>                                       |
| 6  | <ul> <li>Daire önü zil butonu</li> </ul>                                       |
| 1. | Bina içi kapı otomatiği butonu                                                 |
| DD | <ul> <li>Zil panelinden dairelere giden<br/>zil dönüşü buton uçları</li> </ul> |
| ~~ | <ul> <li>Apartman zil trafosu 12-24 Volt çıkışı</li> </ul>                     |