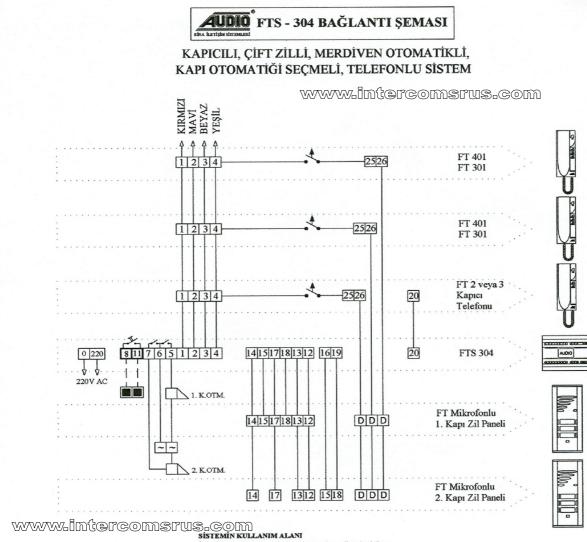

### GENEL TESISAT BILGISI

- GENEL TESİSAT BİLGİSİ Kapı hoparlörünün ses seviyesini zil panelindeki [] simgeli potan-siyometreden, zil panelinden dairelere giden ses seviyesini de zil panelindeki [] simgeli potansiyometreden yapınız. Santral ve telefonlar arasında AUDD DT-4 dört damarlı diafon / telefon kablcsu kullanlır. Boru çapı, daire sayısı da göz önüne alınarak minimumı 14 mm. olmaldır. Zil panelindeki zil kablcları, ilgili dairelere 0.50 mm². zil teli ile ekilmeldir.

- 2.11 parteimdeki zii katoistan, ngin taatelee ouvunin :
   21 teii ile çekilmelidir.
   Kapı otomatiği için gerekli zil trafosu sistemin haricindedir.
   Dairedeki zil sesimi azaltmak için, telefon içindeki jumpen = e sekim setimi, valkseltmek için <sup>e</sup> as konumua getrin, yükseltmek için <sup>e</sup> as konumua alın.
   Jumper üretimden çıkış konumu yüksek ses seviyesine göredir.

## NOTLAR Santralde tüm bağlantılar 220 Volt giriş de dahil olmak üzere bitiril-dikten sonra elektrik verilmesi gerekmektedir. Belirtilen tel adetleri kapı telefonu, kapı otomatiği, iç ve dış kapı zili

tesisatı içindir.

tesısatı ıçındır. - Santral kapı otomatiğini kumanda eder, kapı otomatiği içennez - Kapıcı şubesi santralle birlikte verilir.

Cift Zil Fonksiyonu: Santral çift zilli olup, daire önünden butona basıldığında farklı zil melodisi çalması isteniyorsa, şubenin 4 ve 25 nolu klemenslerinden daire önündeki zil butonuna kablo çekilir.

Kapıcı Fonksiyonu : Şube ve santral üzerindeki 20 nolu klemens, binada kapıcı varsa kapıcı şubesi bağlantısı için kullanılır.

|    | SEMBOL AÇIKLAMALARI                                                            |
|----|--------------------------------------------------------------------------------|
| n  | Zil dönüşü adedi (Daire sayısı kadar)                                          |
|    | Kapı otomatiği                                                                 |
| *  | <ul> <li>Daire önü zil butonu</li> </ul>                                       |
| 6  | <ul> <li>Daire önü zil butonu</li> </ul>                                       |
| 1. | Bina içi kapı otomatiği butonu                                                 |
| DD | <ul> <li>Zil panelinden dairelere giden<br/>zil dönüşü buton uçları</li> </ul> |
| ~~ | <ul> <li>Apartman zil trafosu 12-24 Volt çıkışı</li> </ul>                     |

Kapıcı Fonksiyonu : Şube ve santral üzerindeki 20 nolu klemens, binada kapıcı varsa kapıcı şubesi bağlantısı için kullanılır.