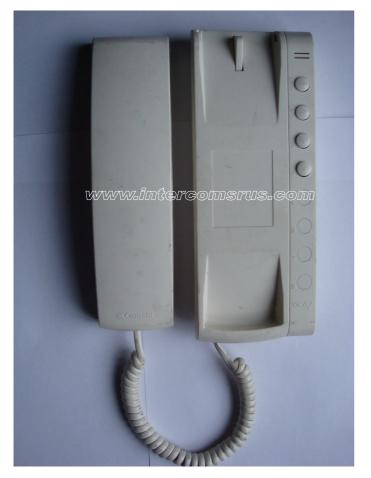

### **Comelit OK 2402W-2405W**

### **Terminals**

- S Call (electronic)
- 2 Speech In (Speaker)
- 3 Speech Out (Mic)
- 4 Common
- P1 Lock

2402W is a 2 button handset 2404W is a 4 button handset etc