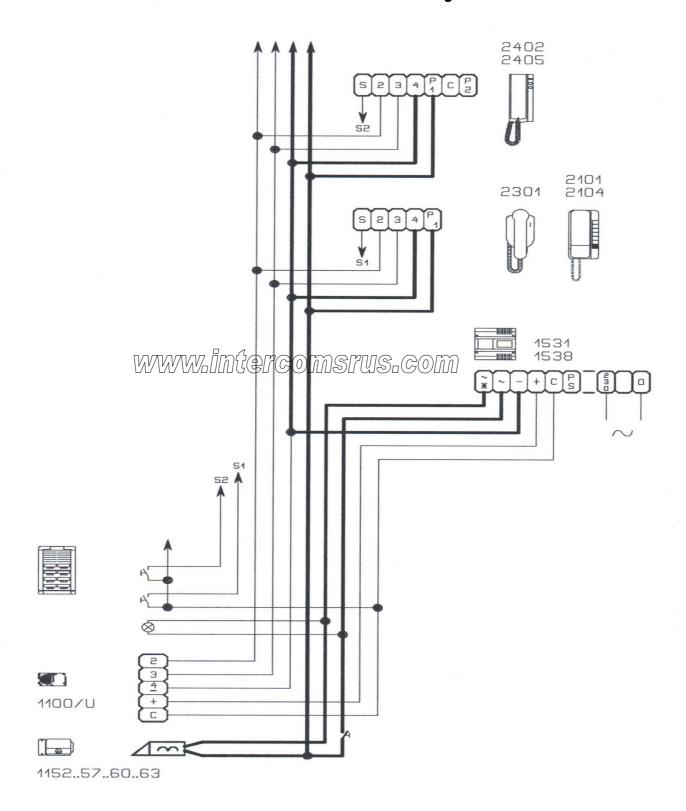

# WIRING DIAGRAM Comelit 2402W-2405W 1 Way 5 Wire

## WIRING DIAGRAM Comelit 2402W-2405W 2 Entrance 5 Wire