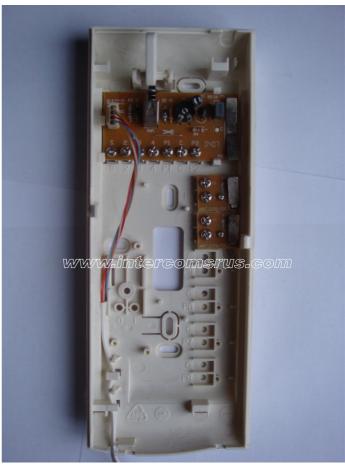

#### **IMPORTANT NOTE:**

- 1) Before replacing the handset make note of the wires to each terminal on the existing unit (an easy way is to cut each core off leaving a piece of the insulation in place with colour visible) twist unused cores together (so you know they are not used, <u>do not</u> short them out).
- 2) Some older systems will have cable with one coloured core and a solid white core in this case mark each core with a marker or tape.
- 3) Some systems may have <u>loop on wiring</u>, you will have 2 cables into your handset (make sure any joins remain, as these may be serving other flats on the system).