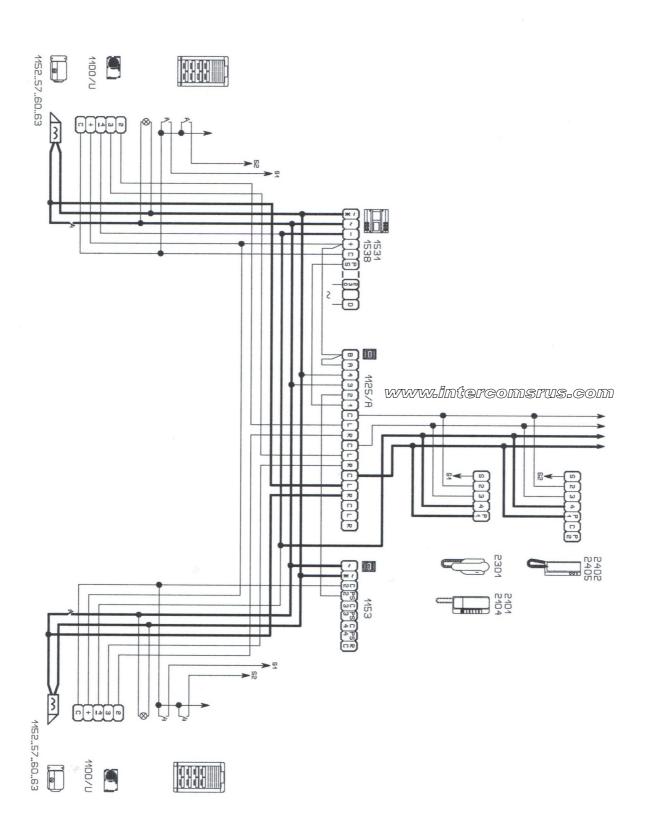

# WIRING DIAGRAM Comelit 2402W-2405W 1 Way 5 Wire

## WIRING DIAGRAM Comelit 2402W-2405W 2 Entrance 5 Wire