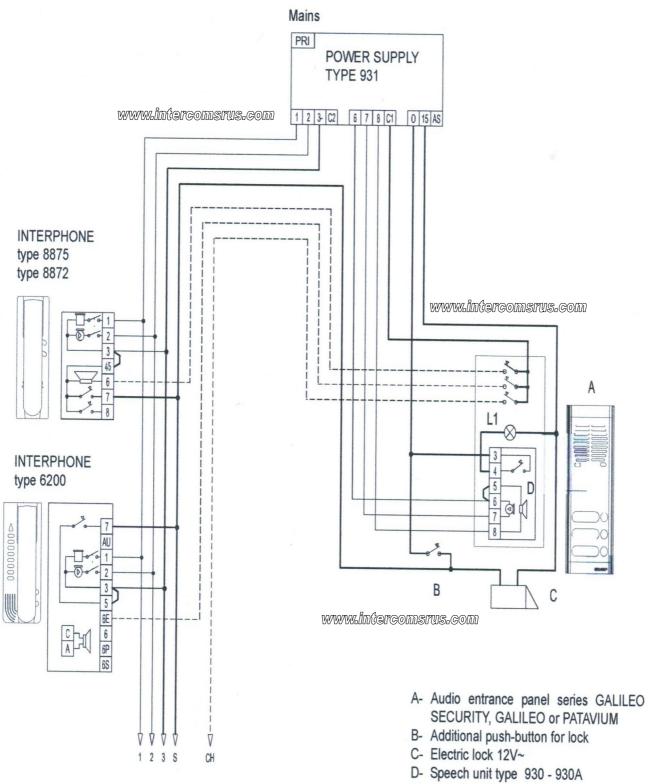

### WIRING DIAGRAM 1 Way Audio With 931 Power Supply

L1- Panel bulb (3x24V 3W max.) 10x24V 3W with type M832 16x24V 3W with type 832/030

#### 2 Entrance System With 931 Power Supply

- A- Entrance panel series GALILEO SECURITY, GALILEO or PATAVIUM
- B- Additional push-button for lock
- C- Electric lock 12V~
- D- Speech unit type 930 or 930A
- L1- Panel bulb

(3x24V 3W max.) 10x24V 3W with type M832 16x24V 3W with type 832/030