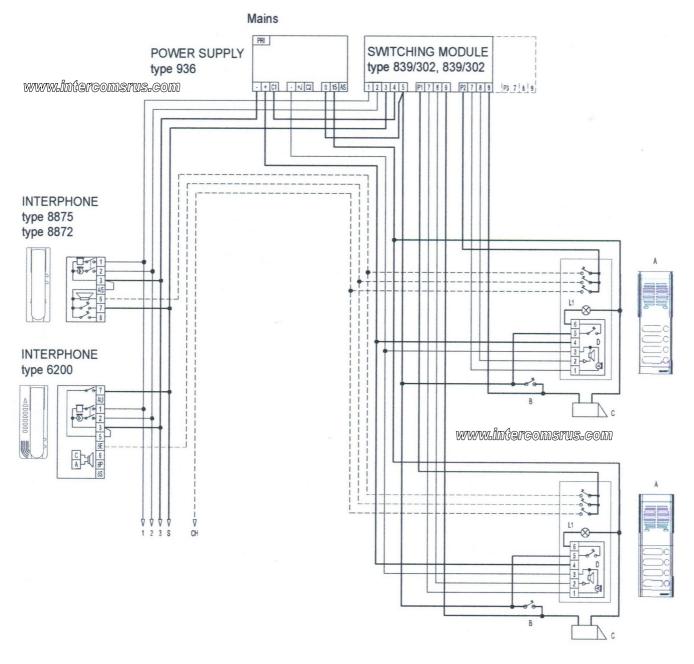

#### 2 Entrance System With 936 Power Supply

- A- Entrance panel series GALILEO SECURITY GALILEO or PATAVIUM
- B- Additional push-button for lock
- C- Electric lock 12V~
- D- Speech unit type Type 930/836, 930F
- L1- Panel bulb (3x24V 3W max.) 10x24V 3W with type M832 16x24V 3W with type 832/030