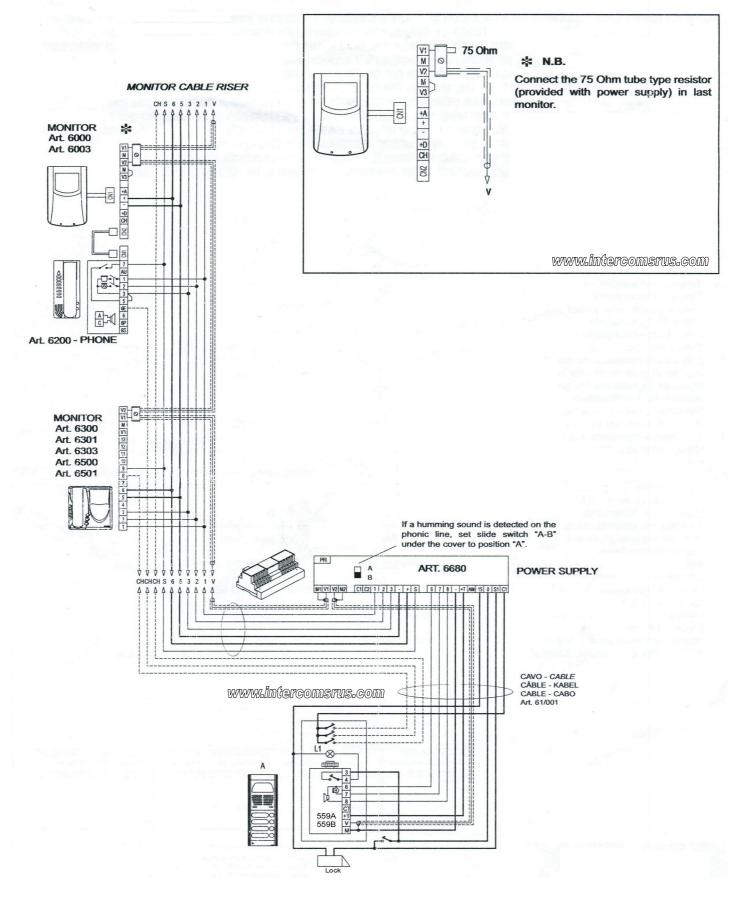

### WIRING DIAGRAM Elvox 6200 Handset with 6680 Control Unit

## Terminals

| 7  | Lock                | 6E Ca | .11 |
|----|---------------------|-------|-----|
| Au |                     | 6     |     |
| 1  | Speech In (Speaker) | 6P    |     |
| 2  | Speech Out (Mic)    | 6S    |     |
| 3  | Common (link to 5)  |       |     |
| 5  |                     |       |     |