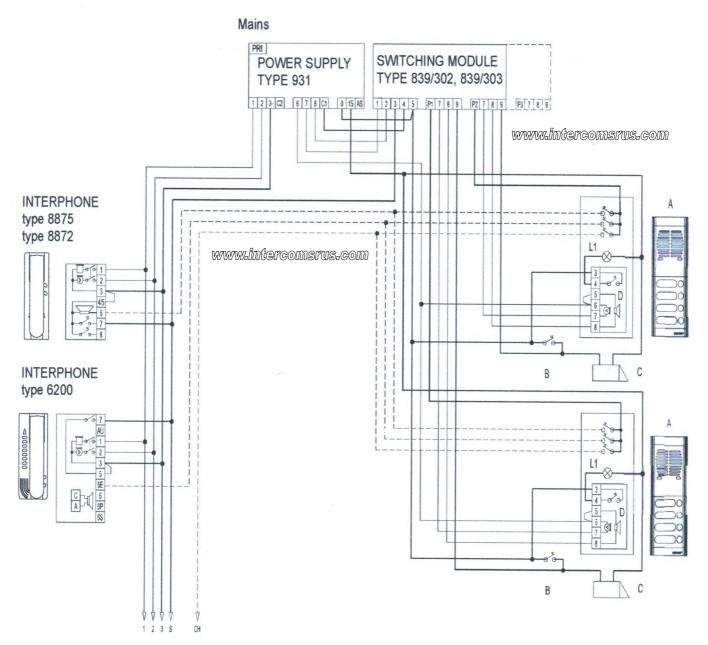

### WIRING DIAGRAM 1 Way Audio With 931 Power Supply

L1- Panel bulb (3x24V 3W max.) 10x24V 3W with type M832 16x24V 3W with type 832/030

#### 2 Entrance System With 931 Power Supply

- A- Entrance panel series GALILEO SECURITY, GALILEO or PATAVIUM
- B- Additional push-button for lock
- C- Electric lock 12V~
- D- Speech unit type 930 or 930A
- L1- Panel bulb

(3x24V 3W max.) 10x24V 3W with type M832 16x24V 3W with type 832/030