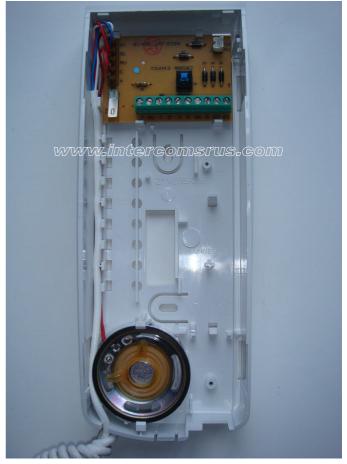

#### **IMPORTANT NOTE :**

1) Before replacing the handset make note of the wires to each terminal on the existing unit (an easy way is to cut each core off leaving a piece of the insulation in place with colour visible) twist unused cores together (so you know they are not used, <u>do not</u> short them out).

2) Some older systems will have cable with one coloured core and a solid white core in this case mark each core with a marker or tape.

3) Some systems may have <u>loop on wiring</u>, you will have 2 cables into your handset (make sure any joins remain, as these may be serving other flats on the system).