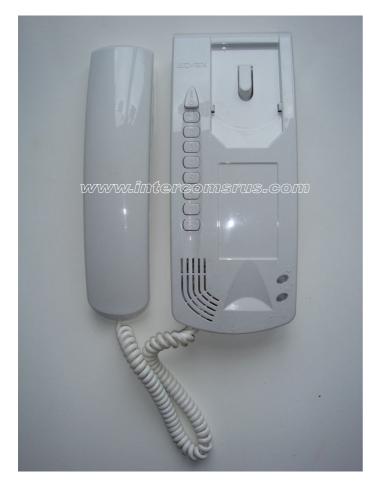

# Elvox 6200

## Terminals

| 7  | Lock                | 6E Ca | .11 |
|----|---------------------|-------|-----|
| Au |                     | 6     |     |
| 1  | Speech In (Speaker) | 6P    |     |
| 2  | Speech Out (Mic)    | 6S    |     |
| 3  | Common (link to 5)  |       |     |
| 5  |                     |       |     |