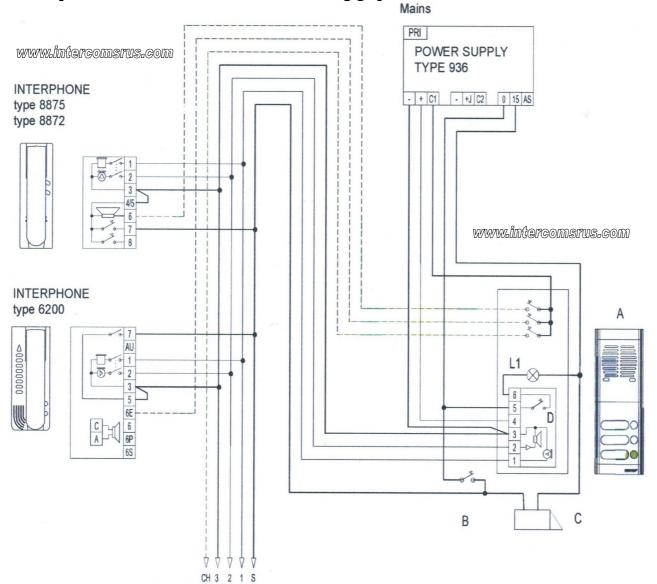

#### 1 Way Audio With 936 Power Supply

- A- Entrance panel series GALILEO, GALILEO SECURITY or PATAVIUM
- B- Additional push-button for lock
- C- Electric lock 12V~
- D- Speech unit type 930/836 930F

L1- Panel bulb (3x24V 3W max.) 10x24V 3W with type M832 16x24V 3W with type 832/030