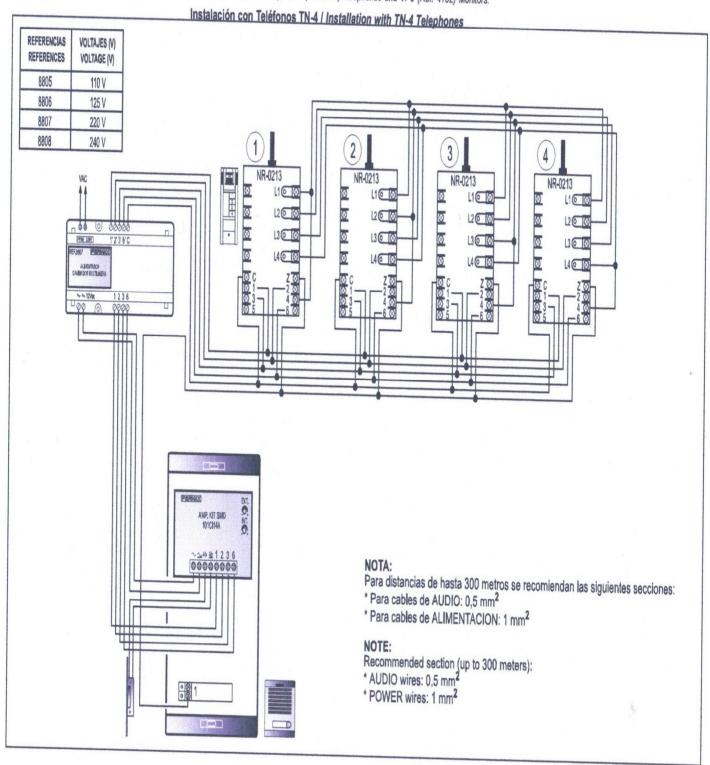

## Wiring Diagram

### 1 Button Panel and 4 intercommunicating handsets

ALIMENTADOR CAMBIADOR MULTILINEAS / MULTIWAY SWITCHER POWER SUPPLY Ref. 8805 / Ref. 8806 / Ref. 8807 / Ref. 8808

Este Alimentador Cambiador Multilineas sólo funciona con teléfonos City TN-4 (Ref. 2049), TN-8 (Ref.2051) y Monitores VP-8 (Ref. 4132) . This Multiway Switcher Power Supply only works with City TN-4 (Ref. 2049), TN-8 (Ref.2051) Telephones and VP8 (Ref. 4132) Monitors.