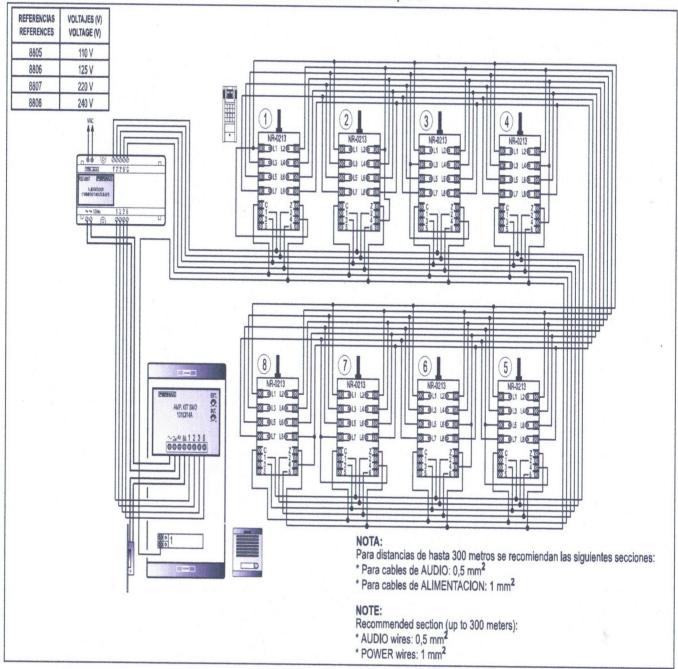

# **Wiring Diagram**

### 1 Button Panel and 8 intercommunicating handsets

ALIMENTADOR CAMBIADOR MULTILINEAS / MULTIWAY SWITCHER POWER SUPPLY Ref. 8805 / Ref. 8806 / Ref. 8807 / Ref. 8808

Instalación con Teléfonos TN-8 / Installation with TN-8 Telephones