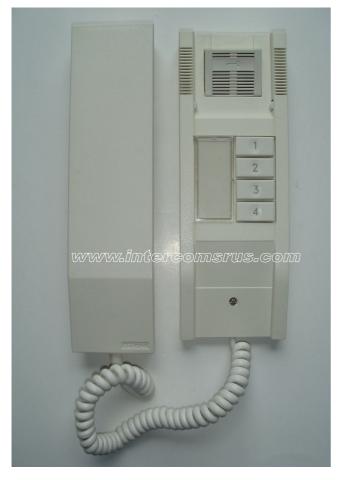

### Fermax 2049







See Connection Diagrams Below

#### **IMPORTANT NOTE:**

- 1) Before replacing the handset make note of the wires to each terminal on the existing unit (an easy way is to cut each core off leaving a piece of the insulation in place with colour visible) twist unused cores together (so you know they are not used, <u>do not</u> short them out).
- 2) Some older systems will have cable with one coloured core and a solid white core in this case mark each core with a marker or tape.
- 3) Some systems may have <u>loop on wiring</u>, you will have 2 cables into your handset (make sure any joins remain, as these may be serving other flats on the system).

## Wiring Diagram

### 1 Button Panel and 4 intercommunicating handsets



ALIMENTADOR CAMBIADOR MULTILINEAS / MULTIWAY SWITCHER POWER SUPPL