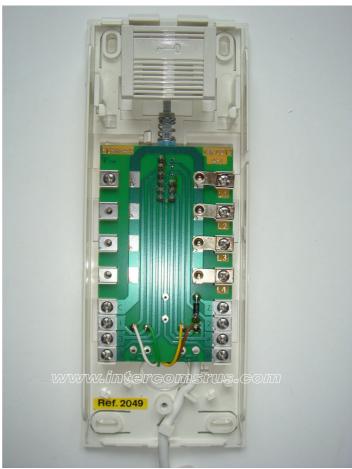

#### **IMPORTANT NOTE:**

- 1) Before replacing the handset make note of the wires to each terminal on the existing unit (an easy way is to cut each core off leaving a piece of the insulation in place with colour visible) twist unused cores together (so you know they are not used, <u>do not</u> short them out).
- 2) Some older systems will have cable with one coloured core and a solid white core in this case mark each core with a marker or tape.
- 3) Some systems may have <u>loop on wiring</u>, you will have 2 cables into your handset (make sure any joins remain, as these may be serving other flats on the system).