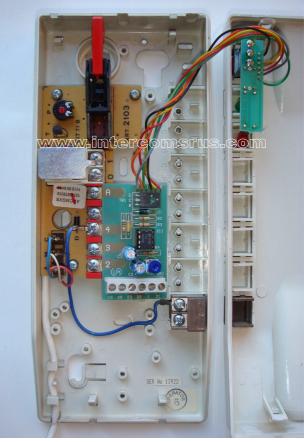

## HANDSET CONVERSION FOR 2600 TO 2450 TYPE HANDSETS: 1500 & 2650 SYSTEMS inc Concierge Systems

| colour<br>www.intercomsrus.com |              | 2450/NIDT<br>NEW | 2600/NIDT<br>OLD | 2600/NID<br>OLD |
|--------------------------------|--------------|------------------|------------------|-----------------|
| V+                             | BROWN/WHITE  | +                | 23               | Orange in phone |
| 2                              | BLUE/WHITE   | 2                | 19               | 2               |
| 3                              | WHITE/BLUE   | 3                | 20               | 3               |
| ст                             | ORANGE/WHITE | SI               | 1                | А               |
| LK                             | WHITE/BROWN  | P1               | P1               | P1              |
| DM                             | WHITE/GREEN  | DM               | 21               | Red in phone    |
| 0V                             | GREEN/WHITE  | PO               | 22               | Green in phone  |
| сс                             | SLATE/WHITE  | P2               | P2               | P2              |

NOTE: THESE INSTRUCTIONS MUST <u>ONLY</u> BE USED WITH THE 2450 HANDSET www.intercomsrus.com

SETTING PRIVACY TIME: (TOP LEFT OF BOARD; LINK 1 = '4', LINK 2 = '8')

LEAVE BOTH LINKS IN '4 & 8' FOR 12 HOURS PRIVACY. WWW INTERCOMSTUS.COM CUT LINK 1 '4' FOR 4 HOURS PRIVACY. CUT LINK 2 '8' FOR 8 HOURS PRIVACY. CUT BOTH LINKS '4 & 8' FOR PERMANENT 'OFF/ON'.