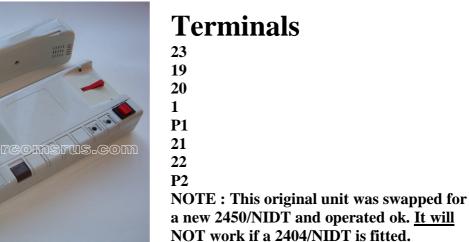

## HANDSET CONVERSION FOR 2600 TO 2450 TYPE HANDSETS: 1500 & 2650 SYSTEMS inc Concierge Systems

| colour<br>www.intercomsrus.com |              | 2450/NIDT<br>NEW | 2600/NIDT<br>OLD | 2600/NID<br>OLD |
|--------------------------------|--------------|------------------|------------------|-----------------|
| V+                             | BROWN/WHITE  | +                | 23               | Orange in phone |
| 2                              | BLUE/WHITE   | 2                | 19               | 2               |
| 3                              | WHITE/BLUE   | 3                | 20               | 3               |
| ст                             | ORANGE/WHITE | SI               | 1                | А               |
| LK                             | WHITE/BROWN  | P1               | P1               | P1              |
| DM                             | WHITE/GREEN  | DM               | 21               | Red in phone    |
| 0V                             | GREEN/WHITE  | PO               | 22               | Green in phone  |
| сс                             | SLATE/WHITE  | P2               | P2               | P2              |