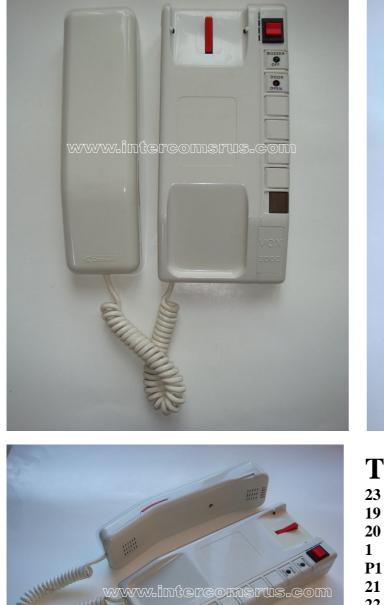

## **ISM 2600/NIDT**

NOTE: 2450 HAS ORANGE AND YELLOW WIRES VISIBLE INSIDE HANDSET

www.intercomsrus.com

2450 Handset Conversion for Installation