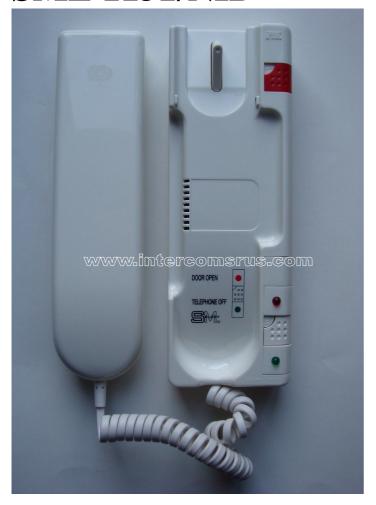

# **SML 1131/NID**

### SML-1131/NID Telephone Handset

NOTE: There are many different versions of the handsets for STATUS (SML), so a picture of the insides and terminal markings is the best way to get a positive identification.