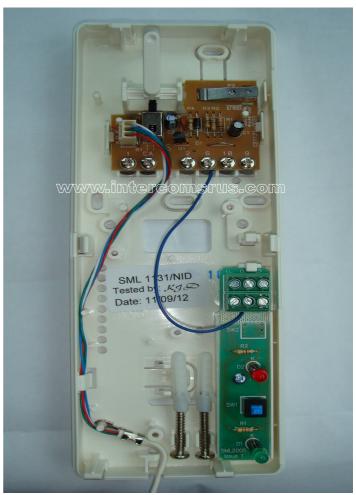

### SML-1131/NID Telephone Handset

NOTE: There are many different versions of the handsets for STATUS (SML), so a picture of the insides and terminal markings is the best way to get a positive identification.