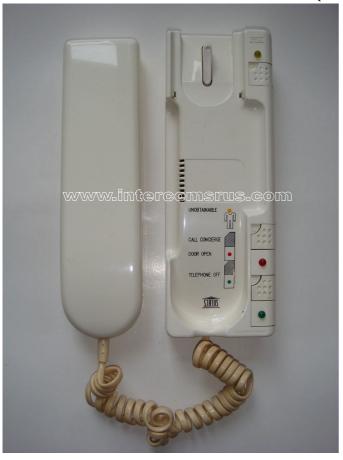

## **STATUS MAT 2C (Later Model)**

Terminals

L1 Whi/Blu L2 Blu/Whi

Used on the Status Gemini or Aquarius Systems

## WIRING DETAILS

- L1 Whi/Blu
- L2 Blu/Whi

NOTE: There are many different versions of the handsets for STATUS (SML), so a picture of the insides and terminal markings is the best way to get a positive identification.