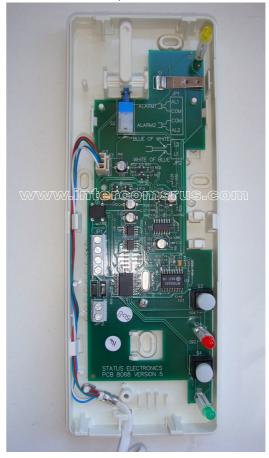

## WIRING DETAILS

- L1 Whi/Blu
- L2 Blu/Whi

NOTE: There are many different versions of the handsets for STATUS (SML), so a picture of the insides and terminal markings is the best way to get a positive identification.