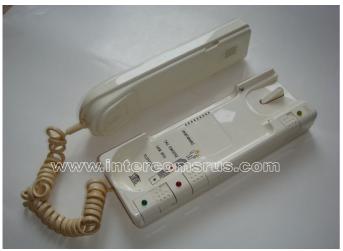

## **STATUS MAT 2C (Later Model)**

Terminals

L1 Whi/Blu L2 Blu/Whi

Used on the Status Gemini or Aquarius Systems

## WIRING DETAILS

- L1 Whi/Blu
- L2 Blu/Whi

NOTE: There are many different versions of the handsets for STATUS (SML), so a picture of the insides and terminal markings is the best way to get a positive identification.