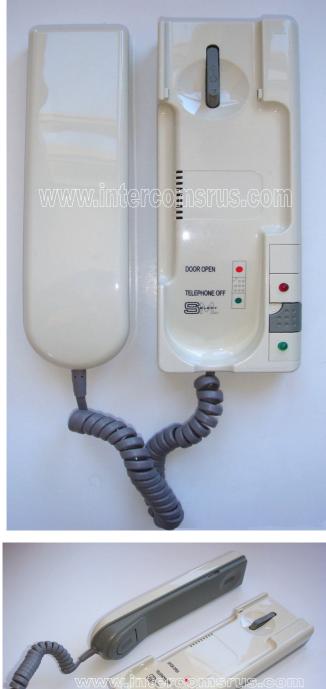

## STATUS 1130 / TSL

## **NOTE :** There are many different versions of the handsets for STATUS (SML), so a picture of the insides and terminal markings is the best way to get a positive identification.

| SML-1130/1    | Standard Handset (Mechanical Buzzer) + 1 Button              |
|---------------|--------------------------------------------------------------|
| SML-1130/N    | Urmet Modified Handset to N                                  |
| SML-1130/NI   | Urmet Modified Handset to NI                                 |
| SML-1130/NID  | Urmet Modified Handset to NID (Mechanical Buzzer)            |
| SML-1130/NIDP | Urmet Modified Handset to NIDP                               |
| SML-1130/T    | Urmet Modified Handset to T (Mechanical Buzzer)              |
| SML-1130/TSL  | Urmet Modified Handset to TSL (Mechanical Buzzer)            |
| SML-1131/1    | Standard Handset (Electronic Tone) + 1 Key                   |
| SML-1131/N    | Urmet Modified Handset to N                                  |
| SML-1131/NI   | Urmet Modified Handset to NI (Electronic Tone)               |
| SML-1131/NID  | Urmet Modified Handset to NID (Electronic Tone)              |
| SML-1131/NIDP | Urmet Modified Handset to NIDP (Electronic Tone)             |
| SML-1131/CNID | Urmet Modified Handset to CNID                               |
| SML-1131/T    | Urmet Modified Handset to T (Electronic Tone)                |
| SML-1131/DC   | Urmet Modified Handset to DC (Electronic Tone)               |
| SML-1131/DCP  | Urmet Modified Handset to DCP (Electronic Tone)              |
| AT-PID        | Telephone c/w Privacy Button, Indicator & Door Open          |
| AT-PID/C      | Telephone c/w Privacy Button, Indicator, Door Open & Concier |