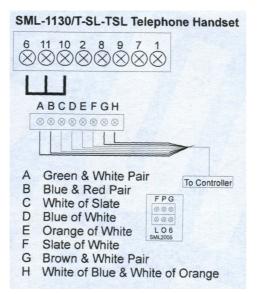

## Terminals A B C D E F G H

## **IMPORTANT NOTE :**

1) Before replacing the handset make note of the wires to each terminal on the existing unit (an easy way is to cut each core off leaving a piece of the insulation in place with colour visible) twist unused cores together (so you know they are not used, <u>do not</u> short them out).

2) Some older systems will have cable with one coloured core and a solid white core in this case mark each core with a marker or tape.

3) Some systems may have <u>loop on wiring</u>, you will have 2 cables into your handset (make sure any joins remain, as these may be serving other flats on the system).