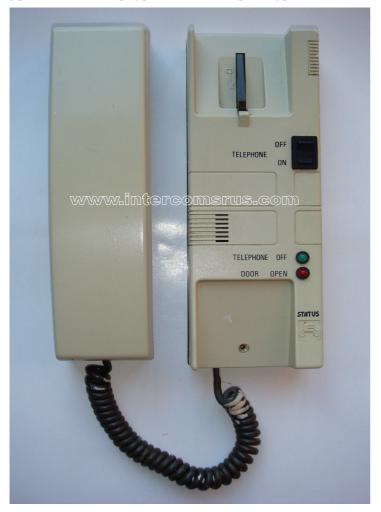

## STATUS 5800/TSL

## **Terminals**

A B

C

D E

F G H

NOTE: 5800/TSL has been replaced by 1130/TSL

NOTE: There are many different versions of the handsets for STATUS (SML), so a picture of the insides and terminal markings is the best way to get a positive identification.

| SML-1130/1    | Standard Handset (Mechanical Buzzer) + 1 Button              |
|---------------|--------------------------------------------------------------|
| SML-1130/N    | Urmet Modified Handset to N                                  |
| SML-1130/NI   | Urmet Modified Handset to NI                                 |
| SML-1130/NID  | Urmet Modified Handset to NID (Mechanical Buzzer)            |
| SML-1130/NIDP | Urmet Modified Handset to NIDP                               |
| SML-1130/T    | Urmet Modified Handset to T (Mechanical Buzzer)              |
| SML-1130/TSL  | Urmet Modified Handset to TSL (Mechanical Buzzer)            |
| SML-1131/1    | Standard Handset (Electronic Tone) + 1 Key                   |
| SML-1131/N    | Urmet Modified Handset to N                                  |
| SML-1131/NI   | Urmet Modified Handset to NI (Electronic Tone)               |
| SML-1131/NID  | Urmet Modified Handset to NID (Electronic Tone)              |
| SML-1131/NIDP | Urmet Modified Handset to NIDP (Electronic Tone)             |
| SML-1131/CNID | Urmet Modified Handset to CNID                               |
| SML-1131/T    | Urmet Modified Handset to T (Electronic Tone)                |
| SML-1131/DC   | Urmet Modified Handset to DC (Electronic Tone)               |
| SML-1131/DCP  | Urmet Modified Handset to DCP (Electronic Tone)              |
| AT-PID        | Telephone c/w Privacy Button, Indicator & Door Open          |
| AT-PID/C      | Telephone c/w Privacy Button, Indicator, Door Open & Concier |