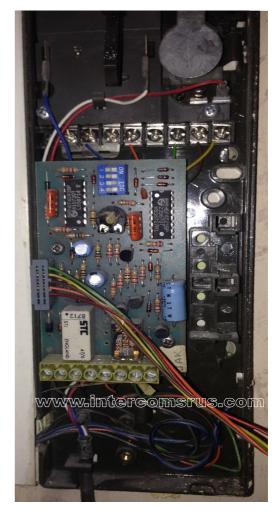

## **IMPORTANT NOTE:**

- 1) Before replacing the handset make note of the wires to each terminal on the existing unit (an easy way is to cut each core off leaving a piece of the insulation in place with colour visible) twist unused cores together (so you know they are not used, <u>do not</u> short them out).
- 2) Some older systems will have cable with one coloured core and a solid white core in this case mark each core with a marker or tape.
- 3) Some systems may have <u>loop on wiring</u>, you will have 2 cables into your handset (make sure any joins remain, as these may be serving other flats on the system).