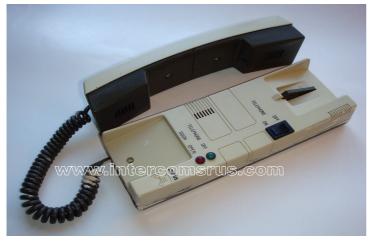

## STATUS 5800/TSL

NOTE: There are many different versions of the handsets for STATUS (SML), so a picture of the insides and terminal markings is the best way to get a positive identification.

| SML-1130/1    | Standard Handset (Mechanical Buzzer) + 1 Button              |
|---------------|--------------------------------------------------------------|
| SML-1130/N    | Urmet Modified Handset to N                                  |
| SML-1130/NI   | Urmet Modified Handset to NI                                 |
| SML-1130/NID  | Urmet Modified Handset to NID (Mechanical Buzzer)            |
| SML-1130/NIDP | Urmet Modified Handset to NIDP                               |
| SML-1130/T    | Urmet Modified Handset to T (Mechanical Buzzer)              |
| SML-1130/TSL  | Urmet Modified Handset to TSL (Mechanical Buzzer)            |
| SML-1131/1    | Standard Handset (Electronic Tone) + 1 Key                   |
| SML-1131/N    | Urmet Modified Handset to N                                  |
| SML-1131/NI   | Urmet Modified Handset to NI (Electronic Tone)               |
| SML-1131/NID  | Urmet Modified Handset to NID (Electronic Tone)              |
| SML-1131/NIDP | Urmet Modified Handset to NIDP (Electronic Tone)             |
| SML-1131/CNID | Urmet Modified Handset to CNID                               |
| SML-1131/T    | Urmet Modified Handset to T (Electronic Tone)                |
| SML-1131/DC   | Urmet Modified Handset to DC (Electronic Tone)               |
| SML-1131/DCP  | Urmet Modified Handset to DCP (Electronic Tone)              |
| AT-PID        | Telephone c/w Privacy Button, Indicator & Door Open          |
| AT-PID/C      | Telephone c/w Privacy Button, Indicator, Door Open & Concier |