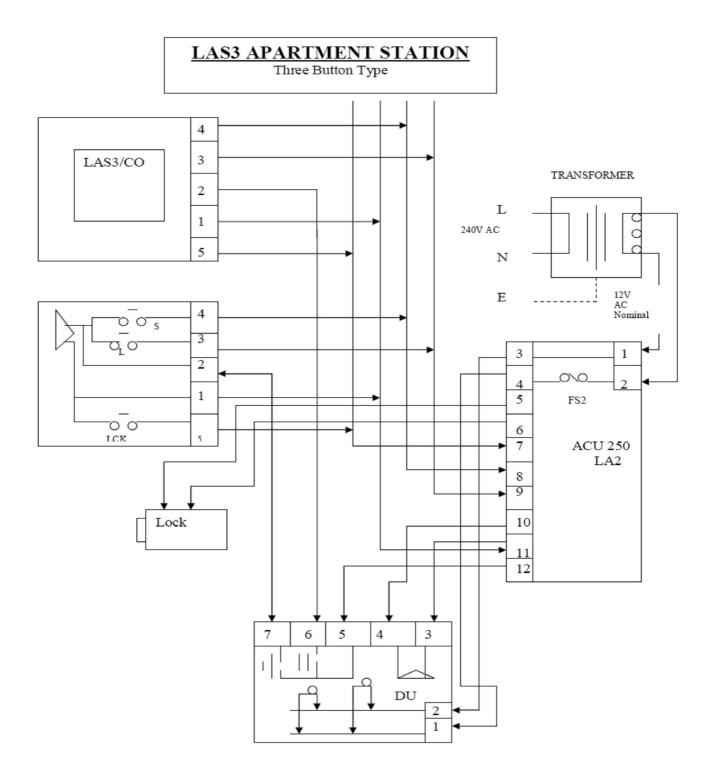

ush to Talk Apartment Station**



## Terminals

- 1 COMMON
- 2 CALL
- **3** SPEECH LINE
- 4 SPEECH LINE
- 5 LOCK
- 6 PRIVACY SWITCH

## **IMPORTANT NOTE :**

1) Before replacing the handset make note of the wires to each terminal on the existing unit (an easy way is to cut each core off leaving a piece of the insulation in place with colour visible) twist unused cores together (so you know they are not used, <u>do not</u> short them out).

2) Some older systems will have cable with one coloured core and a solid white core in this case mark each core with a marker or tape.

3) Some systems may have <u>loop on wiring</u>, you will have 2 cables into your handset (make sure any joins remain, as these may be serving other flats on the system).

© 2010 www.intercomsrus.com

## WIRING DIAGRAM