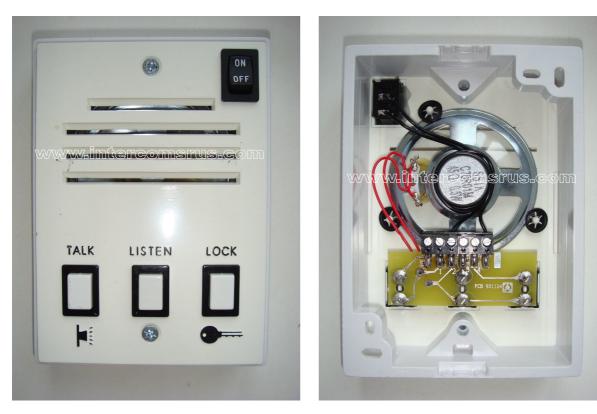

## **SENTRY L70 / CO Push to Talk Apartment Station**

## Terminals

- 1 COMMON
- 2 CALL
- **3** SPEECH LINE
- 4 SPEECH LINE
- 5 LOCK
- 6 PRIVACY SWITCH