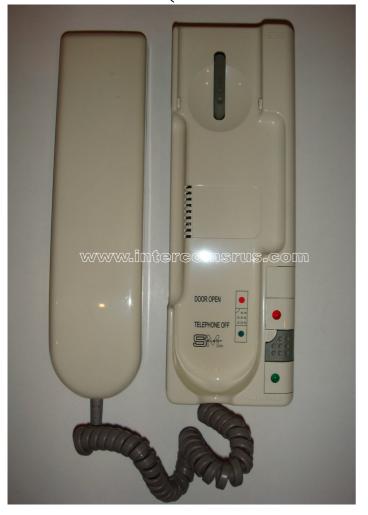

## WIRING DETAILS

NOTE: There are many different versions of the handsets for STATUS (SML), so a picture of the insides and terminal markings is the best way to get a positive identification.

| SML-1130/1    | Standard Handset (Mechanical Buzzer) + 1 Button              |
|---------------|--------------------------------------------------------------|
| SML-1130/N    | Urmet Modified Handset to N                                  |
| SML-1130/NI   | Urmet Modified Handset to NI                                 |
| SML-1130/NID  | Urmet Modified Handset to NID (Mechanical Buzzer)            |
| SML-1130/NIDP | Urmet Modified Handset to NIDP                               |
| SML-1130/T    | Urmet Modified Handset to T (Mechanical Buzzer)              |
| SML-1130/TSL  | Urmet Modified Handset to TSL (Mechanical Buzzer)            |
| SML-1131/1    | Standard Handset (Electronic Tone) + 1 Key                   |
| SML-1131/N    | Urmet Modified Handset to N                                  |
| SML-1131/NI   | Urmet Modified Handset to NI (Electronic Tone)               |
| SML-1131/NID  | Urmet Modified Handset to NID (Electronic Tone)              |
| SML-1131/NIDP | Urmet Modified Handset to NIDP (Electronic Tone)             |
| SML-1131/CNID | Urmet Modified Handset to CNID                               |
| SML-1131/T    | Urmet Modified Handset to T (Electronic Tone)                |
| SML-1131/DC   | Urmet Modified Handset to DC (Electronic Tone)               |
| SML-1131/DCP  | Urmet Modified Handset to DCP (Electronic Tone)              |
| AT-PID        | Telephone c/w Privacy Button, Indicator & Door Open          |
| AT-PID/C      | Telephone c/w Privacy Button, Indicator, Door Open & Concier |
|               | Concer                                                       |