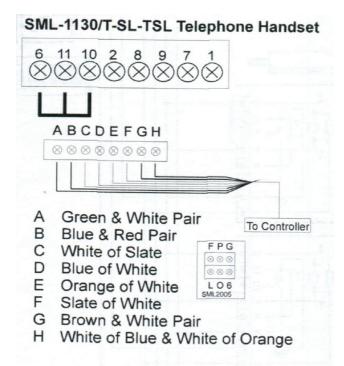

## **Terminals**

A

В

C

D

E F

G H

## **IMPORTANT NOTE:**

- 1) Before replacing the handset make note of the wires to each terminal on the existing unit (an easy way is to cut each core off leaving a piece of the insulation in place with colour visible) twist unused cores together (so you know they are not used, <u>do not</u> short them out).
- 2) Some older systems will have cable with one coloured core and a solid white core in this case mark each core with a marker or tape.
- 3) Some systems may have <u>loop on wiring</u>, you will have 2 cables into your handset (make sure any joins remain, as these may be serving other flats on the system).

## WIRING DETAILS

NOTE: There are many different versions of the handsets for STATUS (SML), so a picture of the insides and terminal markings is the best way to get a positive identification.

| SML-1130/1    | Standard Handset (Mechanical Buzzer) + 1 Button              |
|---------------|--------------------------------------------------------------|
| SML-1130/N    | Urmet Modified Handset to N                                  |
| SML-1130/NI   | Urmet Modified Handset to NI                                 |
| SML-1130/NID  | Urmet Modified Handset to NID (Mechanical Buzzer)            |
| SML-1130/NIDP | Urmet Modified Handset to NIDP                               |
| SML-1130/T    | Urmet Modified Handset to T (Mechanical Buzzer)              |
| SML-1130/TSL  | Urmet Modified Handset to TSL (Mechanical Buzzer)            |
| SML-1131/1    | Standard Handset (Electronic Tone) + 1 Key                   |
| SML-1131/N    | Urmet Modified Handset to N                                  |
| SML-1131/NI   | Urmet Modified Handset to NI (Electronic Tone)               |
| SML-1131/NID  | Urmet Modified Handset to NID (Electronic Tone)              |
| SML-1131/NIDP | Urmet Modified Handset to NIDP (Electronic Tone)             |
| SML-1131/CNID | Urmet Modified Handset to CNID                               |
| SML-1131/T    | Urmet Modified Handset to T (Electronic Tone)                |
| SML-1131/DC   | Urmet Modified Handset to DC (Electronic Tone)               |
| SML-1131/DCP  | Urmet Modified Handset to DCP (Electronic Tone)              |
| AT-PID        | Telephone c/w Privacy Button, Indicator & Door Open          |
| AT-PID/C      | Telephone c/w Privacy Button, Indicator, Door Open & Concier |
|               | Concer                                                       |