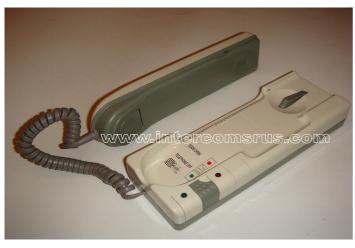

## WIRING DETAILS

NOTE: There are many different versions of the handsets for STATUS (SML), so a picture of the insides and terminal markings is the best way to get a positive identification.

| SML-1130/1    | Standard Handset (Mechanical Buzzer) + 1 Button              |
|---------------|--------------------------------------------------------------|
| SML-1130/N    | Urmet Modified Handset to N                                  |
| SML-1130/NI   | Urmet Modified Handset to NI                                 |
| SML-1130/NID  | Urmet Modified Handset to NID (Mechanical Buzzer)            |
| SML-1130/NIDP | Urmet Modified Handset to NIDP                               |
| SML-1130/T    | Urmet Modified Handset to T (Mechanical Buzzer)              |
| SML-1130/TSL  | Urmet Modified Handset to TSL (Mechanical Buzzer)            |
| SML-1131/1    | Standard Handset (Electronic Tone) + 1 Key                   |
| SML-1131/N    | Urmet Modified Handset to N                                  |
| SML-1131/NI   | Urmet Modified Handset to NI (Electronic Tone)               |
| SML-1131/NID  | Urmet Modified Handset to NID (Electronic Tone)              |
| SML-1131/NIDP | Urmet Modified Handset to NIDP (Electronic Tone)             |
| SML-1131/CNID | Urmet Modified Handset to CNID                               |
| SML-1131/T    | Urmet Modified Handset to T (Electronic Tone)                |
| SML-1131/DC   | Urmet Modified Handset to DC (Electronic Tone)               |
| SML-1131/DCP  | Urmet Modified Handset to DCP (Electronic Tone)              |
| AT-PID        | Telephone c/w Privacy Button, Indicator & Door Open          |
| AT-PID/C      | Telephone c/w Privacy Button, Indicator, Door Open & Concier |
|               | Concer                                                       |