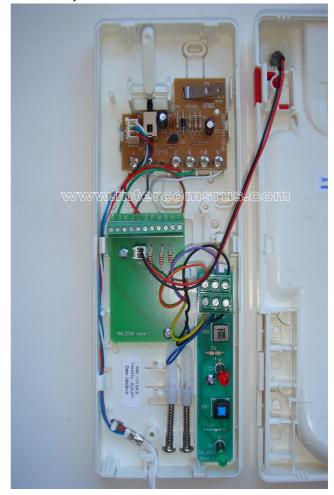

#### **IMPORTANT NOTE:**

- 1) Before replacing the handset make note of the wires to each terminal on the existing unit (an easy way is to cut each core off leaving a piece of the insulation in place with colour visible) twist unused cores together (so you know they are not used, <u>do not</u> short them out).
- 2) Some older systems will have cable with one coloured core and a solid white core in this case mark each core with a marker or tape.
- 3) Some systems may have <u>loop on wiring</u>, you will have 2 cables into your handset (make sure any joins remain, as these may be serving other flats on the system).

## WIRING DETAILS

#### SML-1131/DCP Telephone Handset

NOTE: There are many different versions of the handsets for STATUS (SML), so a picture of the insides and terminal markings is the best way to get a positive identification.