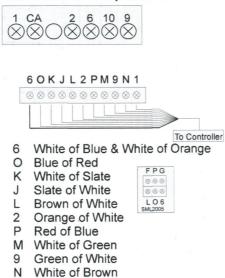

TUS (SML 1131/DCP)







### **Terminals**

6 0

K

J

L 2

P M

9

1

REPLACES 5800 / DC

#### **IMPORTANT NOTE:**

- 1) Before replacing the handset make note of the wires to each terminal on the existing unit (an easy way is to cut each core off leaving a piece of the insulation in place with colour visible) twist unused cores together (so you know they are not used, <u>do not</u> short them out).
- 2) Some older systems will have cable with one coloured core and a solid white core in this case mark each core with a marker or tape.
- 3) Some systems may have <u>loop on wiring</u>, you will have 2 cables into your handset (make sure any joins remain, as these may be serving other flats on the system).

© 2010 www.intercomsrus.com

## WIRING DETAILS

#### SML-1131/DCP Telephone Handset



NOTE: There are many different versions of the handsets for STATUS (SML), so a picture of the insides and terminal markings is the best way to get a positive identification.

Blue of White

| SML-1130/1    | Standard Handset (Mechanical Buzzer) + 1 Button      |
|---------------|------------------------------------------------------|
| SML-1130/N    | Urmet Modified Handset to N                          |
| SML-1130/NI   | Urmet Modified Handset to NI                         |
| SML-1130/NID  | Urmet Modified Handset to NID (Mechanical Buzzer)    |
| SML-1130/NIDP | Urmet Modified Handset to NIDP                       |
| SML-1130/T    | Urmet Modified Handset to T (Mechanical Buzzer)      |
| SML-1130/TSL  | Urmet Modified Handset to TSL (Mechanical Buzzer)    |
| SML-1131/1    | Standa