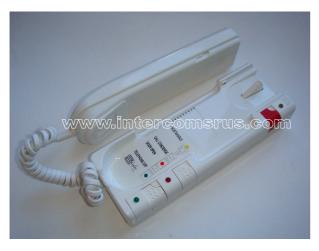

#### SML-1131/DCP Telephone Handset

NOTE: There are many different versions of the handsets for STATUS (SML), so a picture of the insides and terminal markings is the best way to get a positive identification.