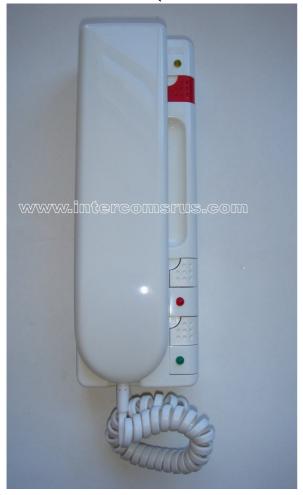

#### SML-1131/DCP Telephone Handset

NOTE: There are many different versions of the handsets for STATUS (SML), so a picture of the insides and terminal markings is the best way to get a positive identification.