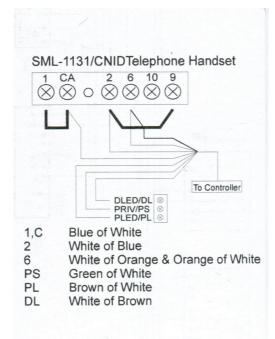

## STATUS (SML 1131/CNID)







## **Terminals**

1,C

2

6

PS

PL

DL

## **IMPORTANT NOTE:**

- 1) Before replacing the handset make note of the wires to each terminal on the existing unit (an easy way is to cut each core off leaving a piece of the insulation in place with colour visible) twist unused cores together (so you know they are not used, <u>do not</u> short them out).
- 2) Some older systems will have cable with one coloured core and a solid white core in this case mark each core with a marker or tape.
- 3) Some systems may have <u>loop on wiring</u>, you will have 2 cables into your handset (make sure any joins remain, as these may be serving other flats on the system).

© 2010 www.intercomsrus.com

## WIRING DETAILS



NOTE: There are many different versions of the handsets for STATUS (SML), so a picture of the insides and terminal markings is the best way to get a positive identification.

| SML-1130/1    | Standard Handset (Mechanical Buzzer) + 1 Button              |
|---------------|--------------------------------------------------------------|
| SML-1130/N    | Urmet Modified Handset to N                                  |
| SML-1130/NI   | Urmet Modified Handset to NI                                 |
| SML-1130/NID  | Urmet Modified Handset to NID (Mechanical Buzzer)            |
| SML-1130/NIDP | Urmet Modified Handset to NIDP                               |
| SML-1130/T    | Urmet Modified Handset to T (Mechanical Buzzer)              |
| SML-1130/TSL  | Urmet Modified Handset to TSL (Mechani