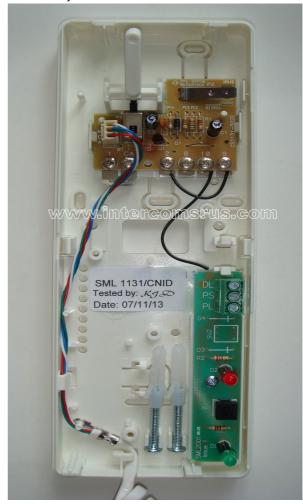

## WIRING DETAILS

NOTE: There are many different versions of the handsets for STATUS (SML), so a picture of the insides and terminal markings is the best way to get a positive identification.

| SML-1130/1    | Standard Handset (Mechanical Buzzer) + 1 Button              |
|---------------|--------------------------------------------------------------|
| SML-1130/N    | Urmet Modified Handset to N                                  |
| SML-1130/NI   | Urmet Modified Handset to NI                                 |
| SML-1130/NID  | Urmet Modified Handset to NID (Mechanical Buzzer)            |
| SML-1130/NIDP | Urmet Modified Handset to NIDP                               |
| SML-1130/T    | Urmet Modified Handset to T (Mechanical Buzzer)              |
| SML-1130/TSL  | Urmet Modified Handset to TSL (Mechanical Buzzer)            |
| SML-1131/1    | Standard Handset (Electronic Tone) + 1 Key                   |
| SML-1131/N    | Urmet Modified Handset to N                                  |
| SML-1131/NI   | Urmet Modified Handset to NI (Electronic Tone)               |
| SML-1131/NID  | Urmet Modified Handset to NID (Electronic Tone)              |
| SML-1131/NIDP | Urmet Modified Handset to NIDP (Electronic Tone)             |
| SML-1131/CNID | Urmet Modified Handset to CNID                               |
| SML-1131/T    | Urmet Modified Handset to T (Electronic Tone)                |
| SML-1131/DC   | Urmet Modified Handset to DC (Electronic Tone)               |
| SML-1131/DCP  | Urmet Modified Handset to DCP (Electronic Tone)              |
| AT-PID        | Telephone c/w Privacy Button, Indicator & Door Open          |
| AT-PID/C      | Telephone c/w Privacy Button, Indicator, Door Open & Concier |