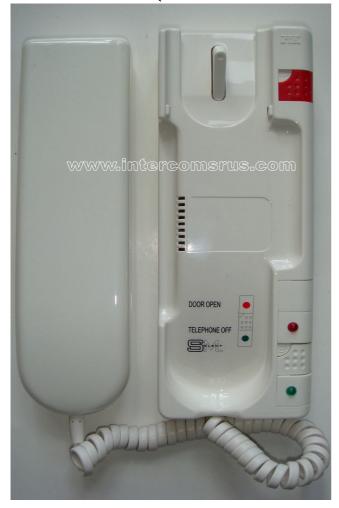

## STATUS (SML 1131/CNID)

## WIRING DETAILS

NOTE: There are many different versions of the handsets for STATUS (SML), so a picture of the insides and terminal markings is the best way to get a positive identification.

| SML-1130/1    | Standard Handset (Mechanical Buzzer) + 1 Button              |
|---------------|--------------------------------------------------------------|
| SML-1130/N    | Urmet Modified Handset to N                                  |
| SML-1130/NI   | Urmet Modified Handset to NI                                 |
| SML-1130/NID  | Urmet Modified Handset to NID (Mechanical Buzzer)            |
| SML-1130/NIDP | Urmet Modified Handset to NIDP                               |
| SML-1130/T    | Urmet Modified Handset to T (Mechanical Buzzer)              |
| SML-1130/TSL  | Urmet Modified Handset to TSL (Mechanical Buzzer)            |
| SML-1131/1    | Standard Handset (Electronic Tone) + 1 Key                   |
| SML-1131/N    | Urmet Modified Handset to N                                  |
| SML-1131/NI   | Urmet Modified Handset to NI (Electronic Tone)               |
| SML-1131/NID  | Urmet Modified Handset to NID (Electronic Tone)              |
| SML-1131/NIDP | Urmet Modified Handset to NIDP (Electronic Tone)             |
| SML-1131/CNID | Urmet Modified Handset to CNID                               |
| SML-1131/T    | Urmet Modified Handset to T (Electronic Tone)                |
| SML-1131/DC   | Urmet Modified Handset to DC (Electronic Tone)               |
| SML-1131/DCP  | Urmet Modified Handset to DCP (Electronic Tone)              |
| AT-PID        | Telephone c/w Privacy Button, Indicator & Door Open          |
| AT-PID/C      | Telephone c/w Privacy Button, Indicator, Door Open & Concier |