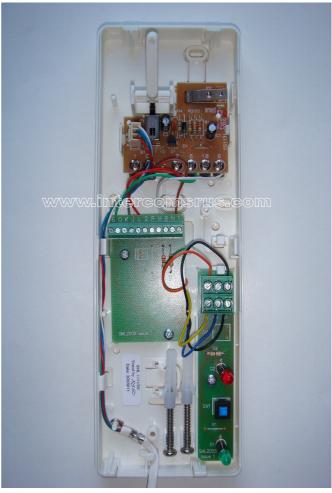

## **IMPORTANT NOTE :**

1) Before replacing the handset make note of the wires to each terminal on the existing unit (an easy way is to cut each core off leaving a piece of the insulation in place with colour visible) twist unused cores together (so you know they are not used, <u>do not</u> short them out).

2) Some older systems will have cable with one coloured core and a solid white core in this case mark each core with a marker or tape.

3) Some systems may have <u>loop on wiring</u>, you will have 2 cables into your handset (make sure any joins remain, as these may be serving other flats on the system).

## WIRING DETAILS

**NOTE :** There are many different versions of the handsets for STATUS (SML), so a picture of the insides and terminal markings is the best way to get a positive identification.

| SML-1130/1    | Standard Handset (Mechanical Buzzer) + 1 Button                 |
|---------------|-----------------------------------------------------------------|
| SML-1130/N    | Urmet Modified Handset to N                                     |
| SML-1130/NI   | Urmet Modified Handset to NI                                    |
| SML-1130/NID  | Urmet Modified Handset to NID (Mechanical Buzzer)               |
| SML-1130/NIDP | Urmet Modified Handset to NIDP                                  |
| SML-1130/T    | Urmet Modified Handset to T (Mechanical Buzzer)                 |
| SML-1130/TSL  | Urmet Modified Handset to TSL (Mechanical Buzzer)               |
| SML-1131/1    | Standard Handset (Electronic Tone) + 1 Key                      |
| SML-1131/N    | Urmet Modified Handset to N                                     |
| SML-1131/NI   | Urmet Modified Handset to NI (Electronic Tone)                  |
| SML-1131/NID  | Urmet Modified Handset to NID (Electronic Tone)                 |
| SML-1131/NIDP | Urmet Modified Handset to NIDP (Electronic Tone)                |
| SML-1131/CNID | Urmet Modified Handset to CNID                                  |
| SML-1131/T    | Urmet Modified Handset to T (Electronic Tone)                   |
| SML-1131/DC   | Urmet Modified Handset to DC (Electronic Tone)                  |
| SML-1131/DCP  | Urmet Modified Handset to DCP (Electronic Tone)                 |
| AT-PID        | Telephone c/w Privacy Button, Indicator & Door Open             |
| AT-PID/C      | Telephone c/w Privacy Button, Indicator, Door Open &<br>Concier |