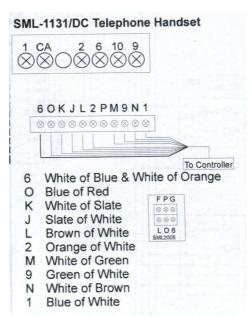

## STATUS (SML 1131/DC)







## Terminals

- 6
- 0
- K
- J
- L 2
- 2 M
- 9

N

1

## **IMPORTANT NOTE :**

1) Before replacing the handset make note of the wires to each terminal on the existing unit (an easy way is to cut each core off leaving a piece of the insulation in place with colour visible) twist unused cores together (so you know they are not used, <u>do not</u> short them out).

2) Some older systems will have cable with one coloured core and a solid white core in this case mark each core with a marker or tape.

3) Some systems may have <u>loop on wiring</u>, you will have 2 cables into your handset (make sure any joins remain, as these may be serving other flats on the system).

## WIRING DETAILS



**NOTE :** There are many different versions of the handsets for STATUS (SML), so a picture of the insides and terminal markings is the best way to get a positive identification.

| SML-1130/1    | Standard Handset (Mechanical Buzzer) + 1 Button                 |
|---------------|-----------------------------------------------------------------|
| SML-1130/N    | Urmet Modified Handset to N                                     |
| SML-1130/NI   | Urmet Modified Handset to NI                                    |
| SML-1130/NID  | Urmet Modified Handset to NID (Mechanical Buzzer)               |
| SML-1130/NIDP | Urmet Modified Handset to NIDP                                  |
| SML-1130/T    | Urmet Modified Handset to T (Mechanical Buzzer)                 |
| SML-1130/TSL  | Urmet Modifi