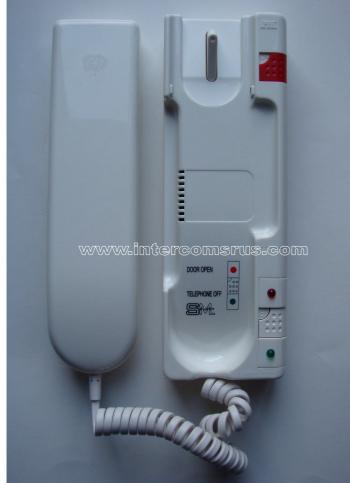

## WIRING DETAILS

**NOTE :** There are many different versions of the handsets for STATUS (SML), so a picture of the insides and terminal markings is the best way to get a positive identification.

| SML-1130/1    | Standard Handset (Mechanical Buzzer) + 1 Button                 |
|---------------|-----------------------------------------------------------------|
| SML-1130/N    | Urmet Modified Handset to N                                     |
| SML-1130/NI   | Urmet Modified Handset to NI                                    |
| SML-1130/NID  | Urmet Modified Handset to NID (Mechanical Buzzer)               |
| SML-1130/NIDP | Urmet Modified Handset to NIDP                                  |
| SML-1130/T    | Urmet Modified Handset to T (Mechanical Buzzer)                 |
| SML-1130/TSL  | Urmet Modified Handset to TSL (Mechanical Buzzer)               |
| SML-1131/1    | Standard Handset (Electronic Tone) + 1 Key                      |
| SML-1131/N    | Urmet Modified Handset to N                                     |
| SML-1131/NI   | Urmet Modified Handset to NI (Electronic Tone)                  |
| SML-1131/NID  | Urmet Modified Handset to NID (Electronic Tone)                 |
| SML-1131/NIDP | Urmet Modified Handset to NIDP (Electronic Tone)                |
| SML-1131/CNID | Urmet Modified Handset to CNID                                  |
| SML-1131/T    | Urmet Modified Handset to T (Electronic Tone)                   |
| SML-1131/DC   | Urmet Modified Handset to DC (Electronic Tone)                  |
| SML-1131/DCP  | Urmet Modified Handset to DCP (Electronic Tone)                 |
| AT-PID        | Telephone c/w Privacy Button, Indicator & Door Open             |
| AT-PID/C      | Telephone c/w Privacy Button, Indicator, Door Open &<br>Concier |