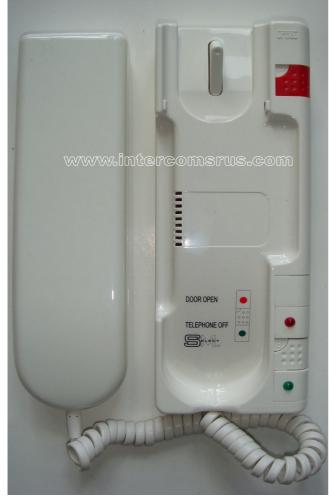

# STATUS (SML 1131/T)

### SML-1131/T Telephone Handset

## **NOTE :** There are many different versions of the handsets for STATUS (SML), so a picture of the insides and terminal markings is the best way to get a positive identification.

| SML-1130/1    | Standard Handset (Mechanical Buzzer) + 1 Button                 |
|---------------|-----------------------------------------------------------------|
| SML-1130/N    | Urmet Modified Handset to N                                     |
| SML-1130/NI   | Urmet Modified Handset to NI                                    |
| SML-1130/NID  | Urmet Modified Handset to NID (Mechanical Buzzer)               |
| SML-1130/NIDP | Urmet Modified Handset to NIDP                                  |
| SML-1130/T    | Urmet Modified Handset to T (Mechanical Buzzer)                 |
| SML-1130/TSL  | Urmet Modified Handset to TSL (Mechanical Buzzer)               |
| SML-1131/1    | Standard Handset (Electronic Tone) + 1 Key                      |
| SML-1131/N    | Urmet Modified Handset to N                                     |
| SML-1131/NI   | Urmet Modified Handset to NI (Electronic Tone)                  |
| SML-1131/NID  | Urmet Modified Handset to NID (Electronic Tone)                 |
| SML-1131/NIDP | Urmet Modified Handset to NIDP (Electronic Tone)                |
| SML-1131/CNID | Urmet Modified Handset to CNID                                  |
| SML-1131/T    | Urmet Modified Handset to T (Electronic Tone)                   |
| SML-1131/DC   | Urmet Modified Handset to DC (Electronic Tone)                  |
| SML-1131/DCP  | Urmet Modified Handset to DCP (Electronic Tone)                 |
| AT-PID        | Telephone c/w Privacy Button, Indicator & Door Open             |
| AT-PID/C      | Telephone c/w Privacy Button, Indicator, Door Open &<br>Concier |
|               | O'UTU'U                                                         |