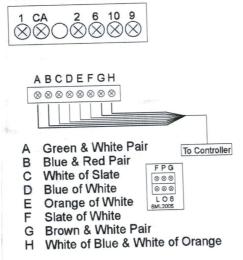

### Terminals

- А
- В
- С
- D
- E F
- г G
- H

#### **IMPORTANT NOTE :**

1) Before replacing the handset make note of the wires to each terminal on the existing unit (an easy way is to cut each core off leaving a piece of the insulation in place with colour visible) twist unused cores together (so you know they are not used, <u>do not</u> short them out).

2) Some older systems will have cable with one coloured core and a solid white core in this case mark each core with a marker or tape.

3) Some systems may have <u>loop on wiring</u>, you will have 2 cables into your handset (make sure any joins remain, as these may be serving other flats on the system).