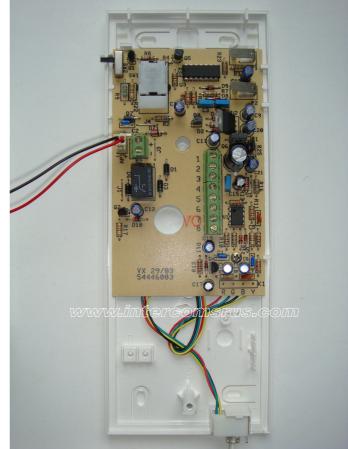

## Videx 3151 (True 2 Wire)







## Terminals

- 1 Line to Panel
- 2 Line to Panel
- 3 AC In
- 4 AC in

## **IMPORTANT NOTE :**

1) Before replacing the handset make note of the wires to each terminal on the existing unit (an easy way is to cut each core off leaving a piece of the insulation in place with colour visible) twist unused cores together (so you know they are not used, <u>do not</u> short them out).

2) Some older systems will have cable with one coloured core and a solid white core in this case mark each core with a marker or tape.

3) Some systems may have <u>loop on wiring</u>, you will have 2 cables into your handset (make sure any joins remain, as these may be serving other flats on the system).

© 2010 www.intercomsrus.com

## Wiring Diagram