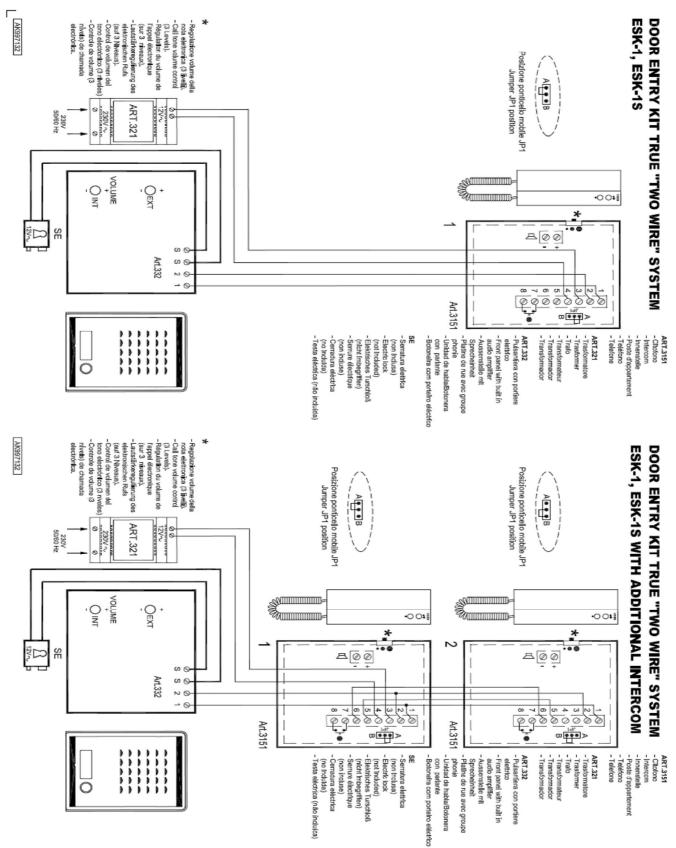

## Videx 3151 (True 2 Wire)







## Terminals

- 1 Line to Panel
- 2 Line to Panel
- 3 AC In
- 4 AC in

## **IMPORTANT NOTE :**

1) Before replacing the handset make note of the wires to each terminal on the existing unit (an easy way is to cut each core off leaving a piece of the insulation in place with colour visible) twist unused cores together (so you know they are not used, <u>do not</u> short them out).

2) Some older systems will have cable with one coloured core and a solid white core in this case mark each core with a marker or tape.

3) Some systems may have <u>loop on wiring</u>, you will have 2 cables into your handset (make sure any joins remain, as these may be serving other flats on the system).

© 2010 www.intercomsrus.com

## Wiring Diagram