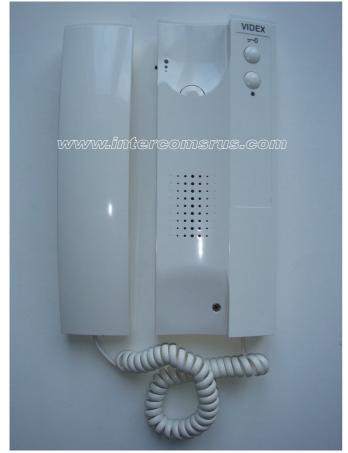

## Videx 3151 (True 2 Wire)

## **IMPORTANT NOTE :**

1) Before replacing the handset make note of the wires to each terminal on the existing unit (an easy way is to cut each core off leaving a piece of the insulation in place with colour visible) twist unused cores together (so you know they are not used, <u>do not</u> short them out).