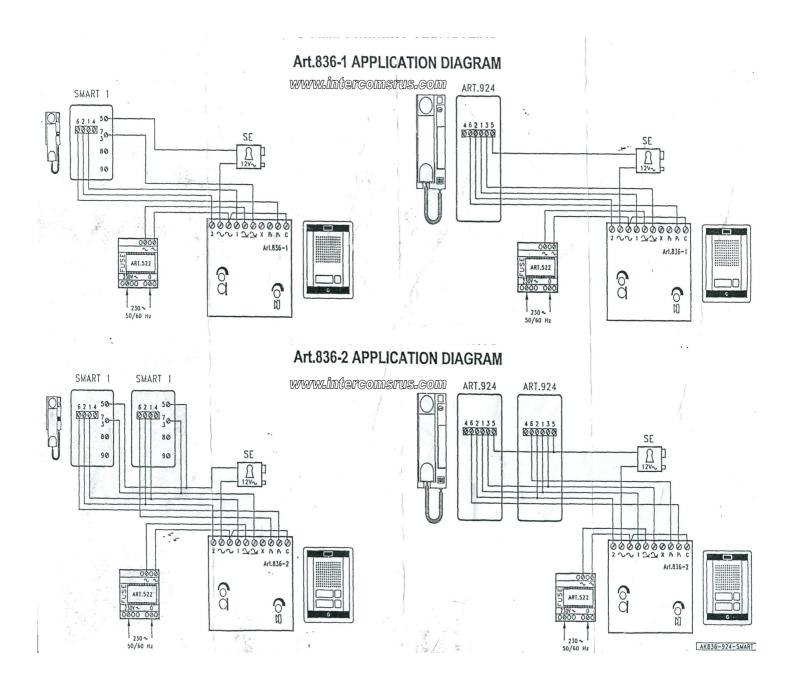

n
- 5 Lock

#### **IMPORTANT NOTE:**

- 1) Before replacing the handset make note of the wires to each terminal on the existing unit (an easy way is to cut each core off leaving a piece of the insulation in place with colour visible) twist unused cores together (so you know they are not used, <u>do not</u> short them out).
- 2) Some older systems will have cable with one coloured core and a solid white core in this case mark each core with a marker or tape.
- 3) Some systems may have <u>loop on wiring</u>, you will have 2 cables into your handset (make sure any joins remain, as these may be serving other flats on the system).

### Wiring Diagram Videx 924 1 Way Audio AC Call (837 amp)



# Wiring Diagram Videx 924 with 2 Entrance Panels (837 amp)



## Wiring Diagram Systems with 836 amp