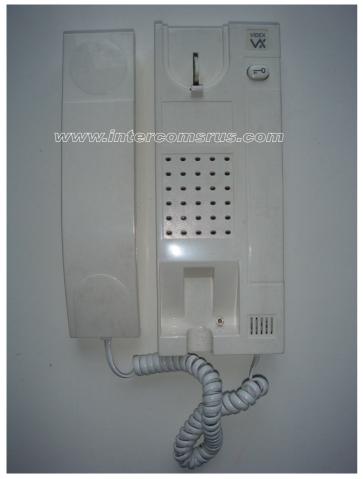

#### Videx 924

#### **Terminals**

- 4 Electronic Call
- 6 Call AC
- 2 Speech In (Speaker)
- 1 Speech Out (Mic)
- 3 Common
- 5 Lock