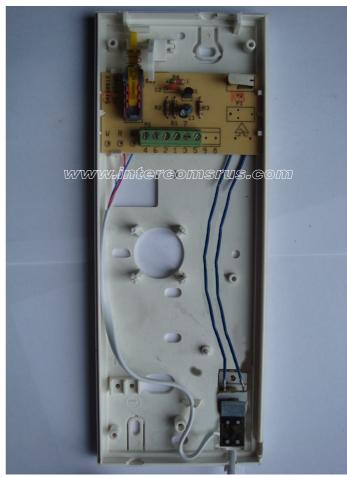

#### **Terminals**

- 4 Electronic Call
- 6 Call AC
- 2 Speech In (Speaker)
- 1 Speech Out (Mic)
- 3 Common
- 5 Lock

#### **IMPORTANT NOTE:**

- 1) Before replacing the handset make note of the wires to each terminal on the existing unit (an easy way is to cut each core off leaving a piece of the insulation in place with colour visible) twist unused cores together (so you know they are not used, <u>do not</u> short them out).
- 2) Some older systems will have cable with one coloured core and a solid white core in this case mark each core with a marker or tape.
- 3) Some systems may have <u>loop on wiring</u>, you will have 2 cables into your handset (make sure any joins remain, as these may be serving other flats on the system).