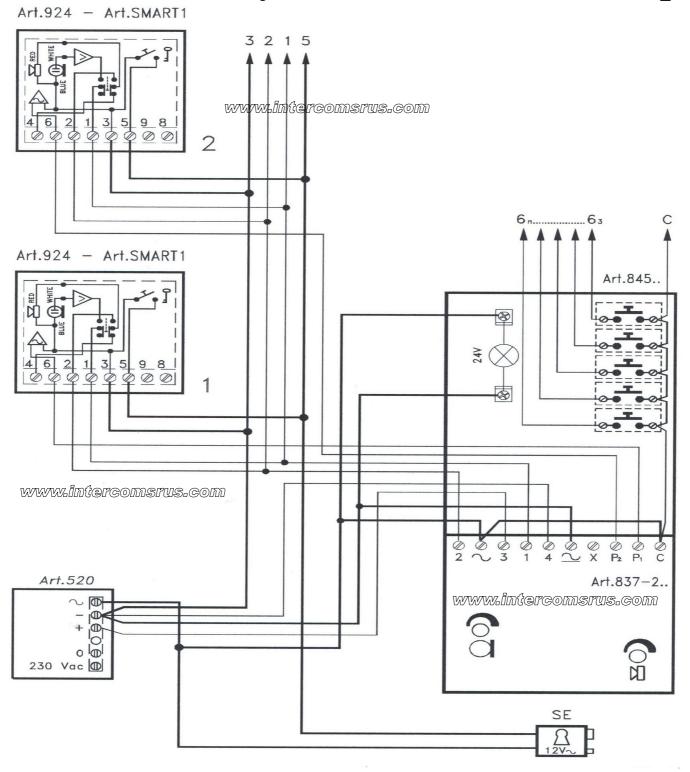

### **Terminals**

- 4 Electronic Call
- 6 Call AC
- 2 Speech In (Speaker)
- 1 Speech Out (Mic)
- 3 Common
- 5 Lock

#### **IMPORTANT NOTE:**

- 1) Before replacing the handset make note of the wires to each terminal on the existing unit (an easy way is to cut each core off leaving a piece of the insulation in place with colour visible) twist unused cores together (so you know they are not used, <u>do not</u> short them out).
- 2) Some older systems will have cable with one coloured core and a solid white core in this case mark each core with a marker or tape.
- 3) Some systems may have <u>loop on wiring</u>, you will have 2 cables into your handset (make sure any joins remain, as these may be serving other flats on the system).

### Wiring Diagram Videx 924 1 Way Audio AC Call (837 amp)



# Wiring Diagram Videx 924 with 2 Entrance Panels (837 amp)



## Wiring Diagram Systems with 836 amp