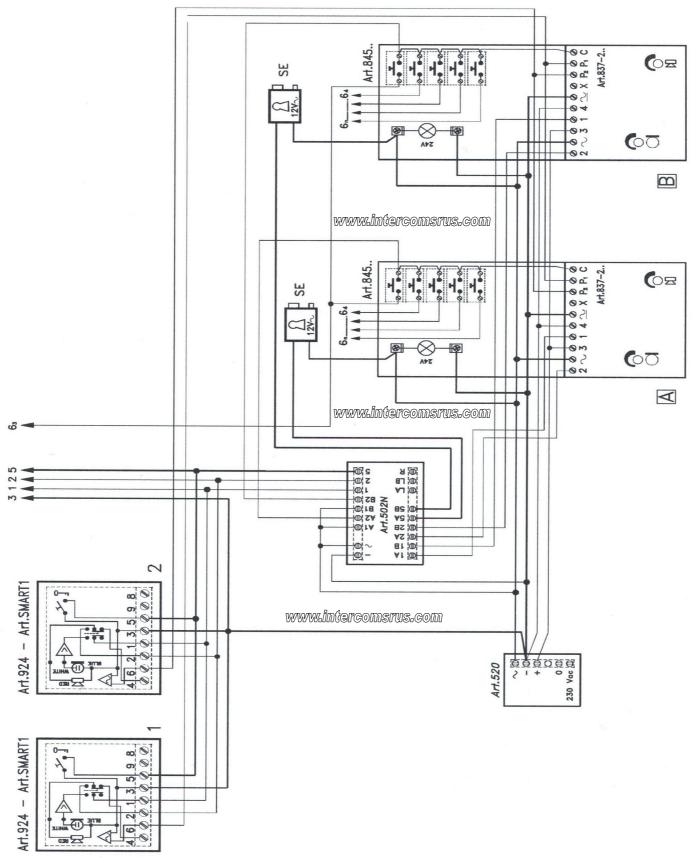

n (Speaker)
- 1 Speech Out (Mic)
- 3 Common
- 5 Lock

#### **IMPORTANT NOTE:**

- 1) Before replacing the handset make note of the wires to each terminal on the existing unit (an easy way is to cut each core off leaving a piece of the insulation in place with colour visible) twist unused cores together (so you know they are not used, <u>do not</u> short them out).
- 2) Some older systems will have cable with one coloured core and a solid white core in this case mark each core with a marker or tape.
- 3) Some systems may have <u>loop on wiring</u>, you will have 2 cables into your handset (make sure any joins remain, as these may be serving other flats on the system).

### Wiring Diagram Videx 924 1 Way Audio AC Call (837 amp)



# Wiring Diagram Videx 924 with 2 Entrance Panels (837 amp)



## Wiring Diagram Systems with 836 amp